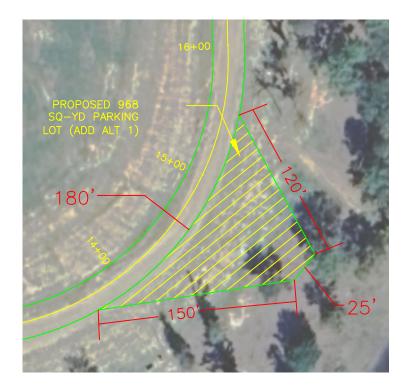

|      | QUANTITIES (ADDITIVE ALTERNATE 1) |     |      |  |
|------|-----------------------------------|-----|------|--|
| ITEM | DESCRIPTION                       | QTY | UNIT |  |
| 1.   | 2" HMAC TYPE D                    | 968 | SY   |  |
| 2.   | 8" CEMENT TREATED BASE            | 968 | SY   |  |