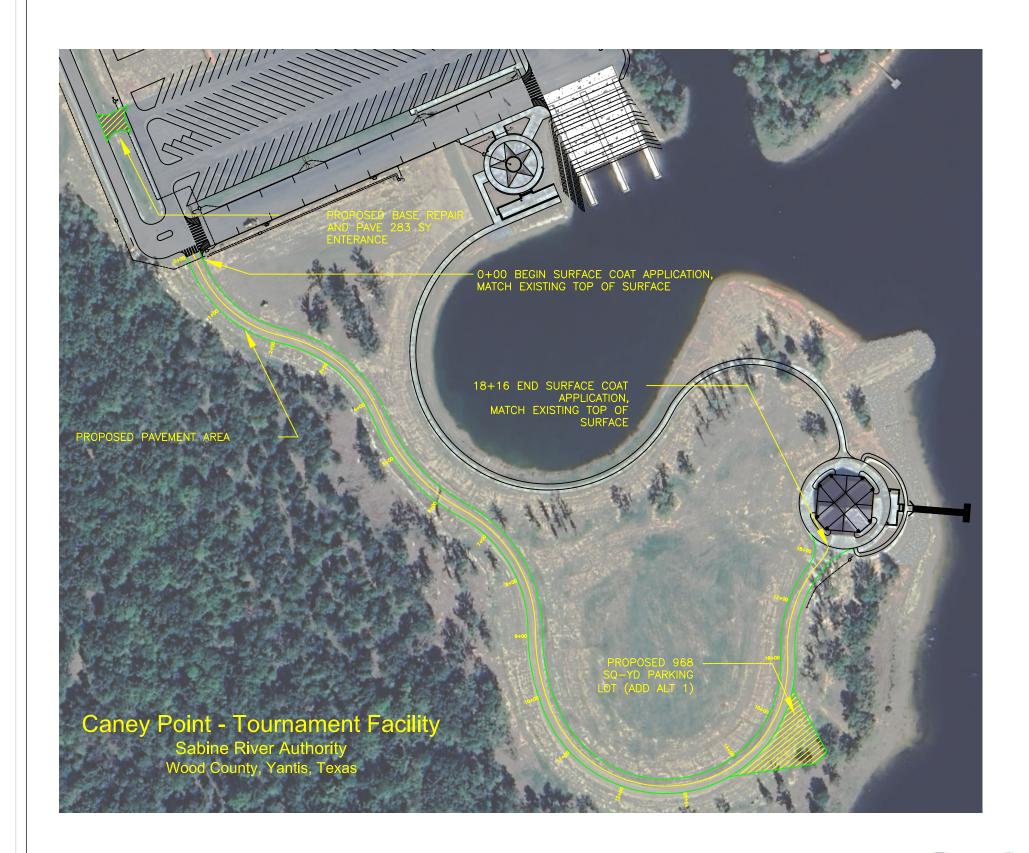

## PROPOSED PAVEMENT SECTION DETAIL

A. 2" HMAC TYPE D TxDOT ITEM 340

B. 8" CEMENT TREATED BASE PER TXDOT ITEM 275 AT 3.5% CEMENT BY DRY WEIGHT OF MATERIAL. COMPACTED TO 95% PER ASTM D1557. MAINTAIN MOISTURE CONTENT MINIMUM 24 HOURS & MICRO CRACK SURFACE PER ITEM 275.

C. SUBGRADE, PROOF ROLL AND REPAIR SOFT SPOTS WITH TYPE A GRADE 1 LIMESTONE COMPACTED TO 95% PER ASTM D 698.

| QUANTITIES (BASE ITEMS) |                           |      |      |  |
|-------------------------|---------------------------|------|------|--|
| ITEM DESCRIPTION        |                           | QTY  | UNIT |  |
| 1.                      | 2" HMAC TYPE D            | 5126 | SY   |  |
| 2.                      | 2. 8" CEMENT TREATED BASE |      | SY   |  |